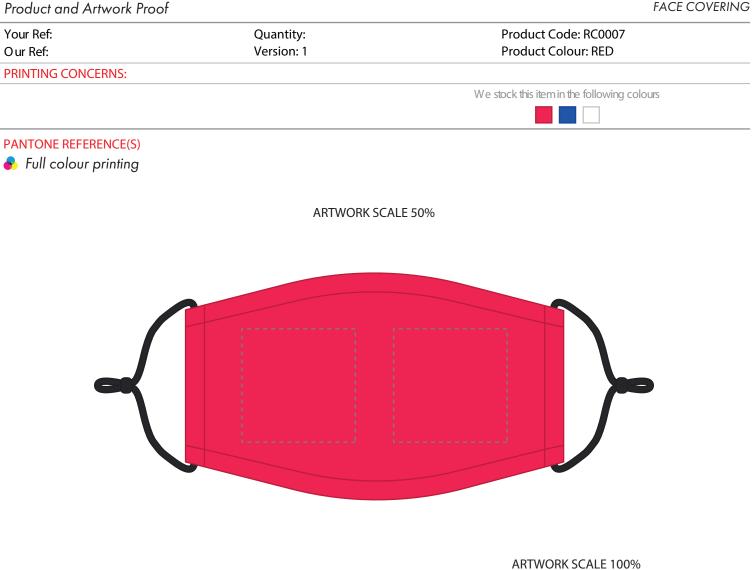

Max print area: 60mm x 60mm

Product Image for visualisation - colours may vary

The dashed line is to demonstrate print area and will not appear on your printed item